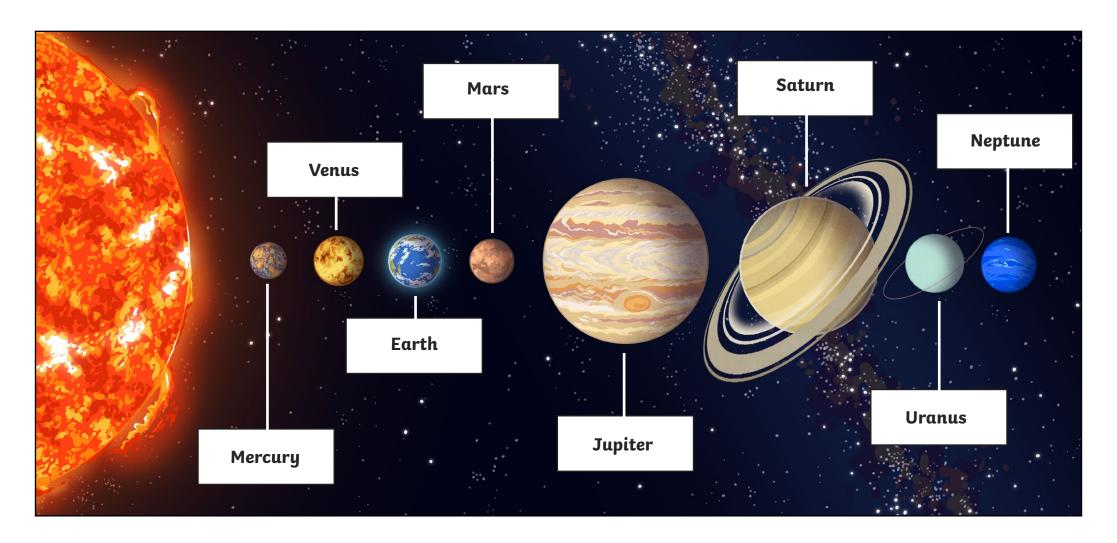

# The Solar System **Answers**

#### The Solar System **Answers**

Which planet is the biggest? **Jupiter** 

Which planet orbits furthest from the Sun? Neptune

What is the name of our galaxy? The Milky Way

Which planet has the most rings? **Saturn** 