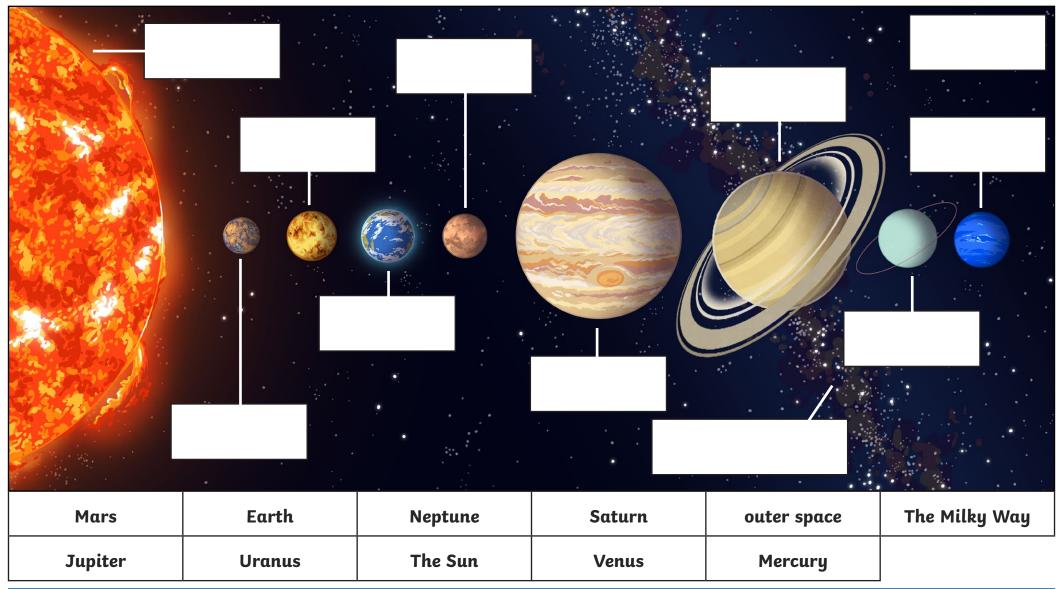

#### The Solar System **Answers**

Which planet is the biggest? **Jupiter** 

Which planet orbits furthest from the Sun? Neptune

What is the name of our galaxy? The Milky Way

Which planet has the most rings? **Saturn** 