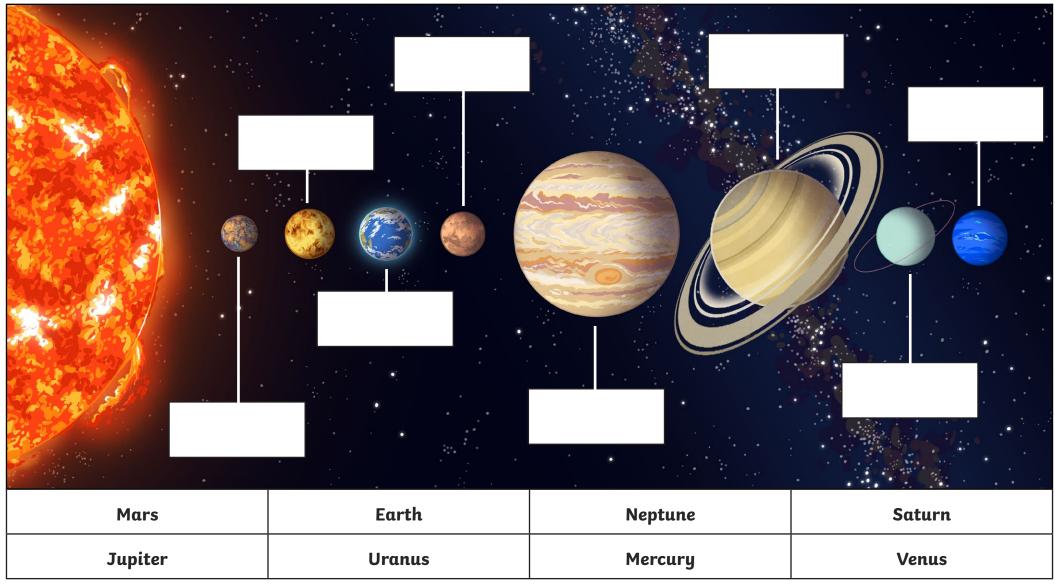

Use the word bank provided to label the parts of the solar system.

Use the word bank provided to label the parts of the solar system.

| Which planet is the biggest?               |
|--------------------------------------------|
|                                            |
| Which planet orbits furthest from the Sun? |
|                                            |
| What is the name of our galaxy?            |
|                                            |
| Which planet has the most rings?           |