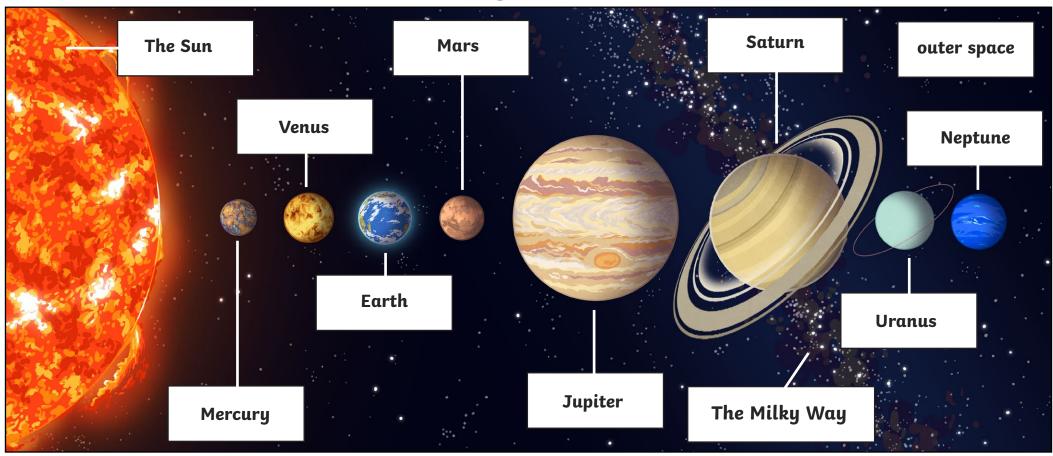

Use the word bank provided to label the parts of the solar system.

Use the word bank provided to label the parts of the solar system.

| Which planet is the biggest?               |
|--------------------------------------------|
|                                            |
| Which planet orbits furthest from the Sun? |
|                                            |
| What is the name of our galaxy?            |
|                                            |
| Which planet has the most rings?           |

Use the word bank provided to label the parts of the solar system.

| Which planet is the biggest?                                     |  |                |  |  |
|------------------------------------------------------------------|--|----------------|--|--|
| Which planet orbits furthest from the Sun?                       |  |                |  |  |
| What is the name of our galaxy?                                  |  |                |  |  |
| Which planet has the most rings?                                 |  |                |  |  |
|                                                                  |  |                |  |  |
| Choose a planet to research                                      |  |                |  |  |
| My planet is                                                     |  |                |  |  |
| Research the planet and organise the information into the table. |  |                |  |  |
| Size                                                             |  | Temperature    |  |  |
| Moons                                                            |  | Atmosphere     |  |  |
| Length of day                                                    |  | Length of year |  |  |