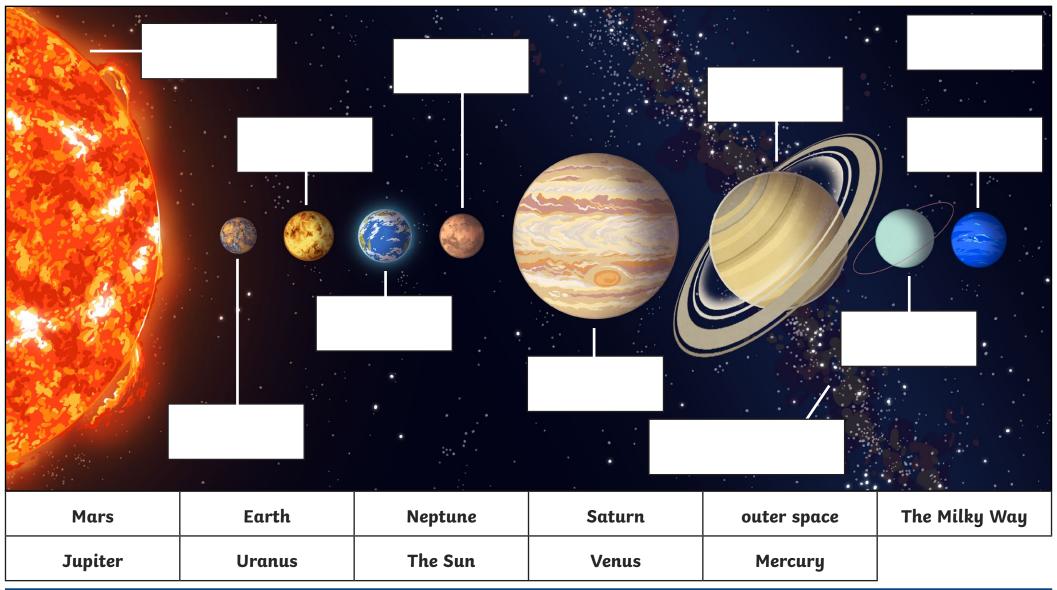

Use the word bank provided to label the parts of the solar system.

| Which planet is the biggest?                                     |  |                |  |  |
|------------------------------------------------------------------|--|----------------|--|--|
| Which planet orbits furthest from the Sun?                       |  |                |  |  |
| What is the name of our galaxy?                                  |  |                |  |  |
| Which planet has the most rings?                                 |  |                |  |  |
|                                                                  |  |                |  |  |
| Choose a planet to research                                      |  |                |  |  |
| My planet is                                                     |  |                |  |  |
| Research the planet and organise the information into the table. |  |                |  |  |
| Size                                                             |  | Temperature    |  |  |
| Moons                                                            |  | Atmosphere     |  |  |
| Length of day                                                    |  | Length of year |  |  |